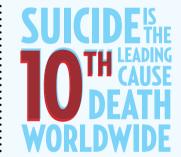

## **SUICIDE** (THE LAST RESORT)

1 Million people per year commit suicide in the world.

That's one death every 40 seconds.

if you earn over

\$50,000 a year

Suicide has increased 60% since 1945.

It's estimated 12 to 25 suicides are ATTEMPTED for every one that succeeds.