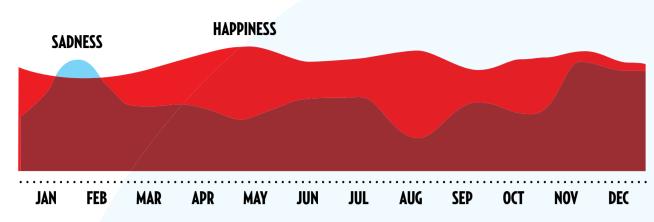

ppression of their wretched existence by drumming their fingers and flinging goods down the checkout at a speed that would have tested Peter Schmeichel in his prime? Not that I'm saying you'd be any happier where I grew up in Manchester, where two of my three uncles have been fired at with Uzis..."

"What", Ricard interrupts, "is an Uzi?"

----

#### **CONTRIBUTORS**



ANA BENITEZ
DESIGNER

anabenitez.es



CRISTINA GUITIAN ILLUSTRATOR

cristinaguitian.com



SUSANA BLASCO DESIGNER

susanablasco.com



BARBARA ANA GOMEZ ILLUSTRATOR

barbarana.com



EDU FUENTES ILLUSTRATOR

edufuentes.com



SERGIO F GALLARDO DESIGNER

sfgdesign.com



RAUL QUIROS WRITER

yoibaparaalgoenlavida.es

WEBSITE www.happywednesday.co.uk EMAIL hello@happywednesday.co.uk







# **INFOGRAPHICS**

## IN THE MOOD





### **RANDOM FACTS OF THE RECESSION (UK)**



#### **BANKRUPT**



#### **YOUNG PEOPLE**





#### **HOW TO DECREASE YOUR RISK OF DIVORCE**



-25% risk if you have graduated college

-14% risk if your parents are still together

-14% risk if you have a religious affliation

## **SUICIDE** (THE LAST RESORT)

1 Million people per year commit suicide in the world.



That's one death every 40 seconds.

if you earn over

\$50,000 a year



Suicide has increased 60% since 1945.

It's estimated 12 to 25 suicides are ATTEMPTED for every one that succeeds.

#### **METHODS**

They vary dramatically between countries. In USA:



\*BLUNT FORCE TRAUMA (jumping from a building or bridge, self-defenestrating, stepping in front of a train, or car collision, for example). EXSANGUINATION or BLOODLETTI