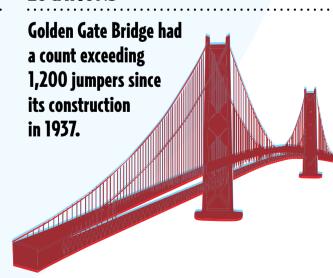

### **LOCATIONS**

Other suicidal hotspots are Toronto's Bloor Street Viaduct, Japan's Aokigahara Forest and England's Beachy Head.

M. rectus lateralis
A. ophthalmica
N. nasociliaris
ula facrimalis inferior