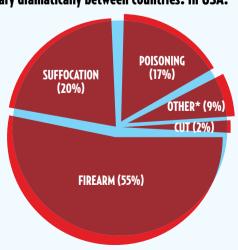

#### **METHODS**

They vary dramatically between countries. In USA:

\*BLUNT FORCE TRAUMA (jumping from a building or bridge, self-defenestrating, stepping in front of a train, or car collision, for example). EXSANGUINATION or BLOODLETTING (slitting one's wrist or throat), INTENTIONAL DROWNING, SELF-IMMOLATION, **ELECTROCUTION, INTENTIONAL STARVATION.** 