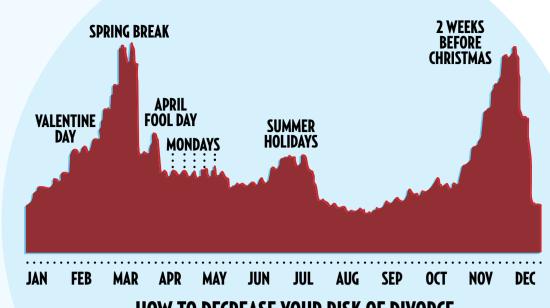

#### **HOW TO DECREASE YOUR RISK OF DIVORCE**

-25% risk if you have graduated college

-14% risk if your parents are still together

-14% risk if you have a religious affliation